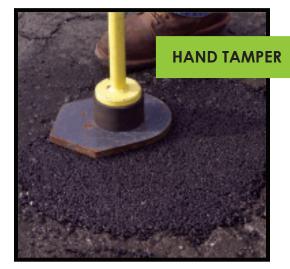

### AQUAPHALT'S Shock-Absorbing Hand Tamper

- > Built-in shock absorber
- Reduces vibrations
- Reduces stress on forearms and back

Stock Up Now While Quantities Last! Call your GSHP Account Executive or Call our Main Office at 800.338.5685