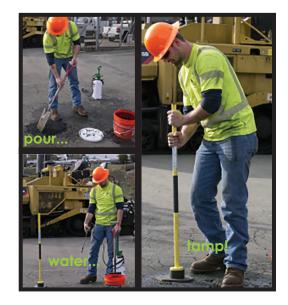

### Aquaphalt is available in three size aggregates

**SIMPLE INSTALLATION** Just pour, water and tamp a permanent repair.

Ranked #1 by Consumer Reports!