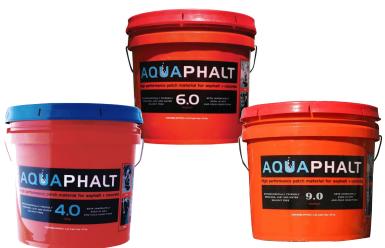

# 4.0 Fine - Used for repairs .5" to 1"6.0 Medium - Used for repairs 1" plus9.0 Coarse - Used for repairs 1.25" plus

Aquaphalt is a permanent eco-friendly patch material for asphalt and concrete. It is commonly used by DOTs, municipalities, government agencies, schools and universities, property management firms, asphalt maintenance contractors, and anyone else who has roadway and parking areas that need to be maintained.

### Aquaphalt is available in three size aggregates

**SIMPLE INSTALLATION** Just pour, water and tamp a permanent repair.

Ranked #1 by Consumer Reports!